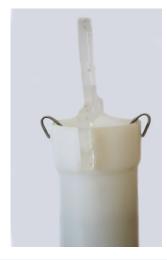

Adjust Toilet Water Saver ends so they get hooked against overflow tube. The position of Toilet Water Saver is going to be more solid.

If your oveflow tube is equipped with a flow control mechanism, you can use it to adjust Toilet Water Saver frow rate.