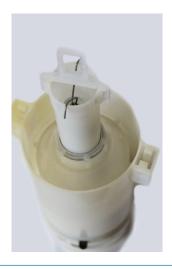

## **TOILET SAVER INSTALL FOR OVERFLOW SYSTEMS**

**1.** Remove reservoir top cover.

Remove top hanger from overflow tube.

3. Hang Toilet Water Saver inside overflow tube.

4. Install top hanger back on the overflow tube.

Adjust Toilet Water Saver ends so they get hooked against overflow tube. The position of Toilet Water Saver is going to be more solid.

If your oveflow tube is equipped with a flow control mechanism, you can use it to adjust Toilet Water Saver frow rate.