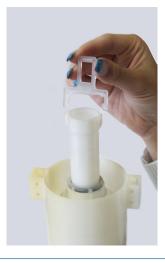

## **TOILET SAVER INSTALL FOR OVERFLOW SYSTEMS**

**1.** Remove reservoir top cover.

Remove top hanger from overflow tube.

3. Hang Toilet Water Saver inside overflow tube.

4. Install top hanger back on the overflow tube.