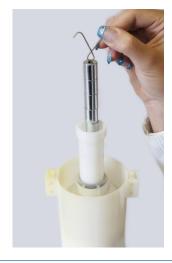

## **TOILET SAVER INSTALL FOR OVERFLOW SYSTEMS**

**1.** Remove reservoir top cover.

Remove top hanger from overflow tube.

3. Hang Toilet Water Saver inside overflow tube.

4. Install top hanger back on the overflow tube.

Adjust Toilet Water Saver ends so they get hooked against overflow tube. The position of Toilet Water Saver is going to be more solid.

If your oveflow tube is equipped with a flow control mechanism, you can use it to adjust Toilet Water Saver frow rate.